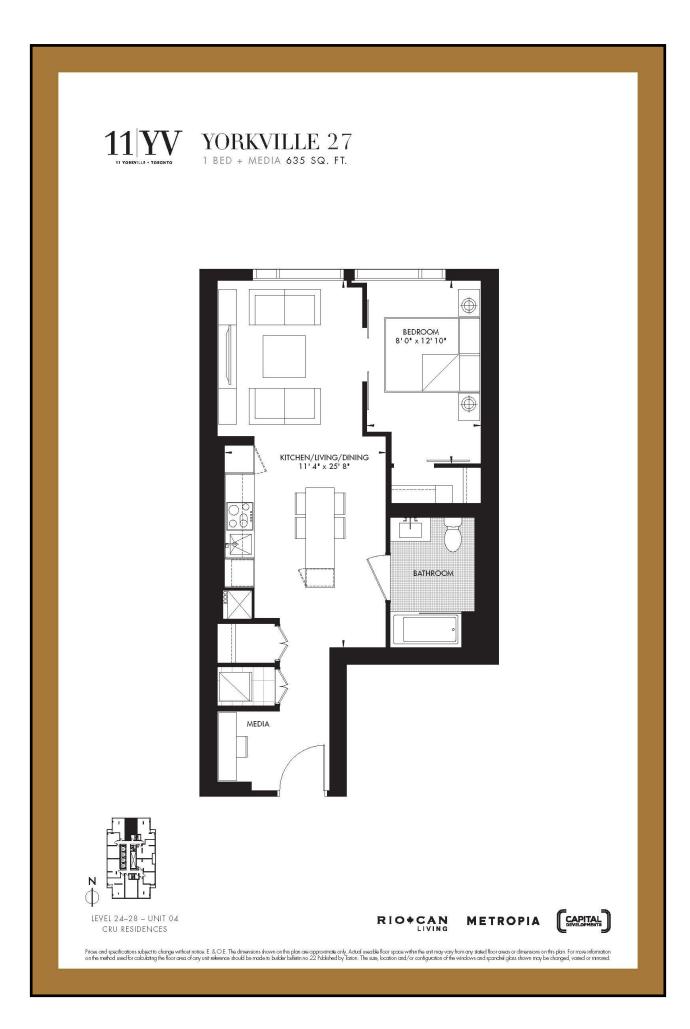

### 1 Bedroom + Media 635 Sq. Ft. ..... Move Right-In & Enjoy!

\*\*\*Luxury Suite with Panoramic Views \*\*\*
\*\*\*635 SF Total Interior Space \*\*\*
\*\*\*Approx. 9 Ft Ceilings---1 Bedroom + Media \*\*\*
\*\*\*1 Owned Parking Spot with 1 Owned Locker \*\*\*

#### SUITE:

- 9 ' ceilings (exclusive of bulkheads)
- Smooth finish ceilings
- Designer selected engineered wood flooring throughout (tiled flooring in bathroom and laundry)
- Contemporary baseboards and casing
- ♦ Solid core entry door
- ◆ Stacked GE washer/dryer

#### **KITCHEN:**

- ◆ 24" Miele Kitchen package with 5 appliances (Integrated fridge, built-in wall oven, electric cooktop, integrated dishwasher, and built-in microwave)
- ♦ 24" integrated stainless steel hood fan
- Contemporary kitchen cabinetry designed by Cecconi Simone with backlit glass upper cabinets and under cabinet lighting
- Contemporary island designed by Cecconi Simone with integrated 4 person dining table. Island features built-in wine fridge, integrated chilling station, wine bottle storage shelving, stemware storage, USB outlet and waterfall counter detailing.
- ◆ *Linear LED pendant fixture above island*
- Quartz countertop finish with matching backsplash and hood enclosure
- Single under mount stainless steel sink with contemporary faucet and pull-out spray

#### **BATHROOM:**

- Cecconi Simone designed floating vanity and integrated stone sink
- Polished chrome wall-mounted faucet
- Mirrored front cabinet with adjustable shelves, wood finish and recessed lighting
- Full-height wall tiling on vanity wall
- Walk-in shower with tile floor or soaker bathtub, with full-height tiled walls
- Glass partition and door, as per floor plan
- Pressure balanced valve for tub/shower, hand shower and rain head
- Recessed pot light in the shower